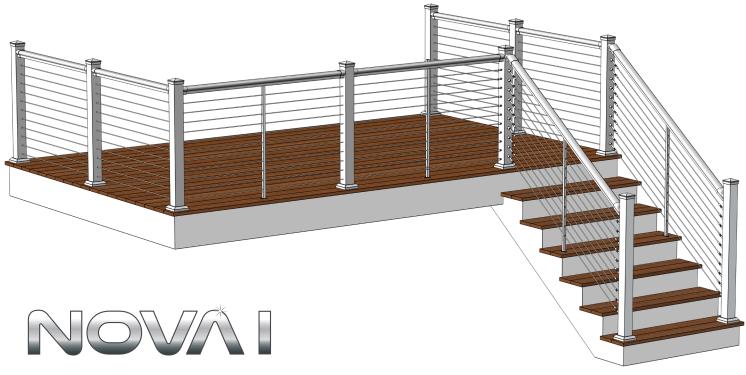

## **NOVA I** CABLE RAILING SYSTEM

# **NOVA I System**

Powder-Coated Aluminum Railing
System with a Colonial Style Handrail,
No Bottom Rail & Stainless Steel Cable Infill

### **NOVA I Cable Railing System**

The NOVA I System features a powder-coated aluminum framework combined with horizontal stainless steel cable infill. The framework is made up of 3" x 3" posts, colonial style ("bread loaf") top rail and no bottom rail. The cable infill consists of HandiSwage™ fittings and 1/8" cable. The straight and stair rail kits are available in 6' lengths and include a top rail, pre-drilled stabilizer, support block assembly and connectors. Post kits come pre-drilled for 3" cable spacing in heights of 36" or 42". The simple design of the top rail allows installers to handle a variety of rail transitions using a small set of adaptive rail fittings and common installation tools.