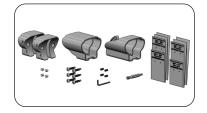

### Stair Rail Hardware Kit

(A0905-HD21-XX\*)

The NOVA I Stair Rail Hardware Kit is used to mount the top rail to the post on stair sections.