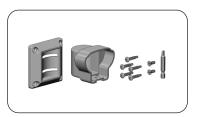

### Adjustable Angle Hardware Kit

(A0905-0075-XX\*)

The NOVA I Adjustable Angle Hardware Kit is used to mount the top rail to the post on angled level sections.