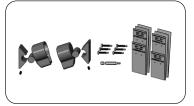

### Pivoting Fitting Hardware Kit (A0905-0031-XX\*)

The NOVA I Pivoting Fitting Hardware Kit is used to mount the top rail to the post on stair and ramp sections.

"XX" in the part number is the color designation. Replace with "BK" for black, "BZ" for bronze and "WH" for white. Powder-coated finish is matte/textured.