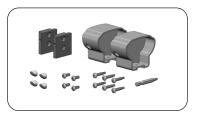

### Straight Rail Hardware Kit (A0905-HD01-XX\*)

The NOVA I Straight Rail Hardware Kit is used to mount the top rail to the post on level sections.