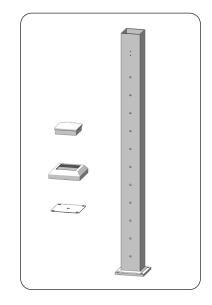

### **NOVA I Cable Railing System**

The NOVA I System features a powder-coated aluminum framework combined with horizontal stainless steel cable infill. The framework is made up of 3" x 3" posts, colonial style ("bread loaf") top rail and no bottom rail. The cable infill consists of HandiSwage™ fittings and 1/8" cable. The straight and stair rail kits are available in 6' lengths and include a top rail, pre-drilled stabilizer, support block assembly and connectors. Post kits come pre-drilled for 3" cable spacing in heights of 36" or 42". The simple design of the top rail allows installers to handle a variety of rail transitions using a small set of adaptive rail fittings and common installation tools.

#### **NOVA I Post Kits**

The NOVA I System utilizes a variety of post kits. The kits are offered in rail heights of 36" and 42" and come with post caps, skirts and pads. Post styles include universal, corner, stair mid, undrilled and ADA ramp posts.