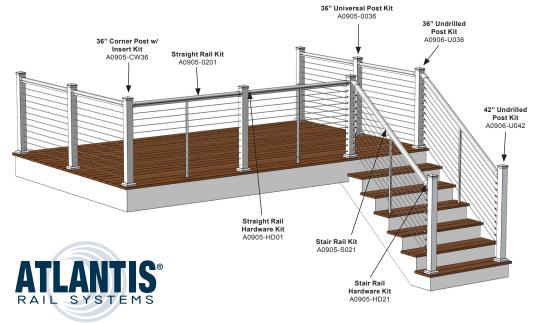

### **NOVA I Cable Railing System**

The NOVA I System features a powder-coated aluminum framework combined with horizontal stainless steel cable infill. The framework is made up of 3" x 3" posts, colonial style ("bread loaf") top rail and no bottom rail. The cable infill consists of HandiSwage™ fittings and 1/8" cable. The straight and stair rail kits are available in 6' lengths and include a top rail, pre-drilled stabilizer, support block assembly and connectors. Post kits come pre-drilled for 3" cable spacing in heights of 36" or 42". The simple design of the top rail allows installers to handle a variety of rail transitions using a small set of adaptive rail fittings and common installation tools.

#### **Rail Kits**

Straight Rail Kit (A0905-0201-XX\*) Stair Rail Kit (A0905-S021-XX\*)

Straight and stair rail kits are offered in 6' lengths and include top rail, predrilled stabilizer, support block assembly and connectors. The top rail can be cut and concealed inside associated hardware kits for a clean look.

#### **NOVA I Post Kits**

The NOVA I System utilizes a variety of post kits. The kits are offered in rail heights of 36" and 42" and come with post caps, skirts and pads. Post styles include universal, corner, stair mid, undrilled and ADA ramp posts.