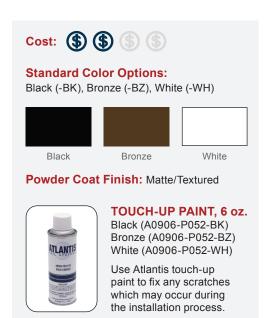

The NOVA I System is offered in a matte textured powder-coat finish of black, bronze and white (featured to the left). Atlantis touch-up paint is also available in these colors and finish to fix any scratches that may occur during installation.