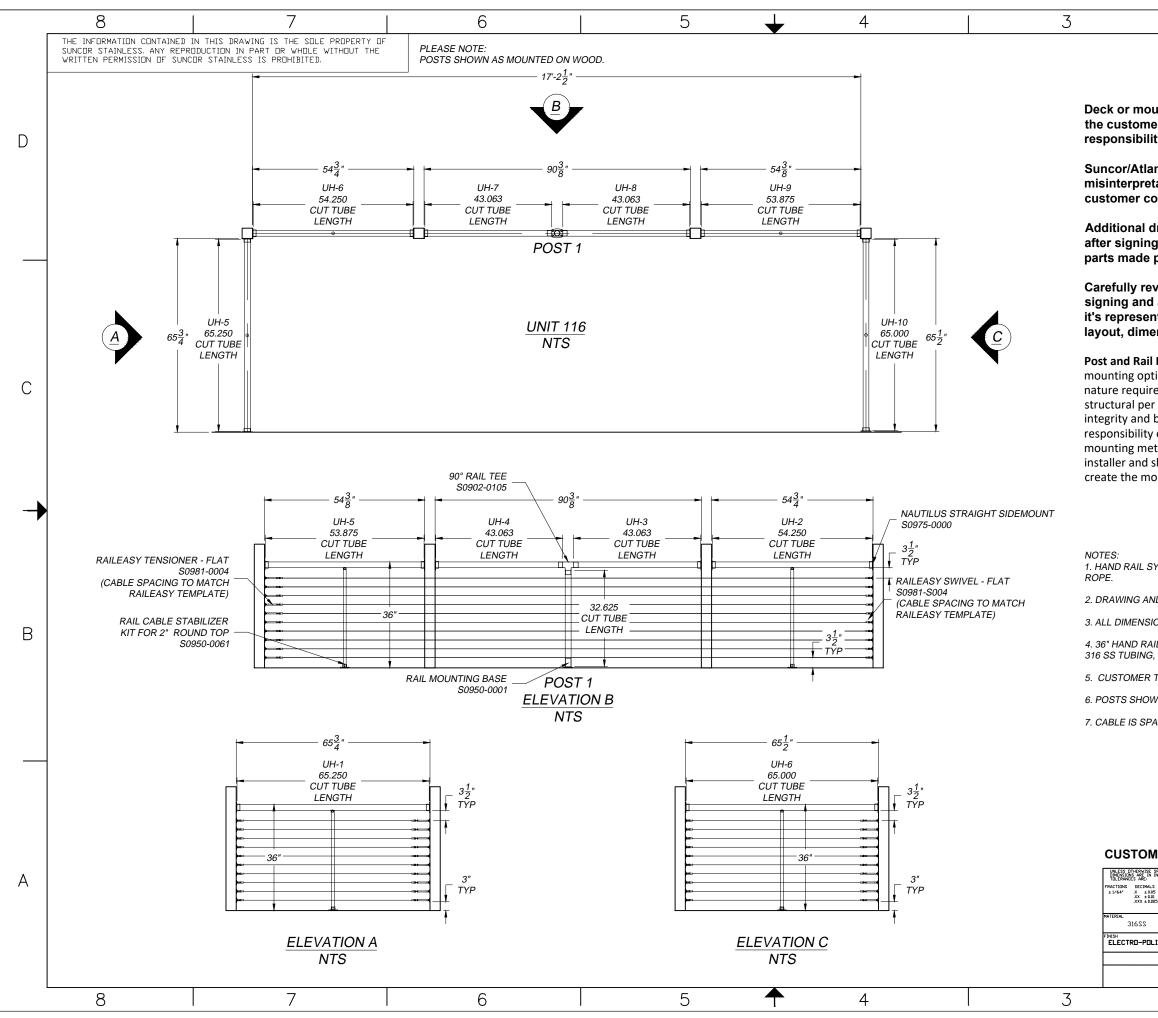

|                                                                                                                                                                                                                                                                                                                                                                                                                                                                                                                            |                             |                              | 2      |          |           |                     |           | 1        |   |
|----------------------------------------------------------------------------------------------------------------------------------------------------------------------------------------------------------------------------------------------------------------------------------------------------------------------------------------------------------------------------------------------------------------------------------------------------------------------------------------------------------------------------|-----------------------------|------------------------------|--------|----------|-----------|---------------------|-----------|----------|---|
|                                                                                                                                                                                                                                                                                                                                                                                                                                                                                                                            | REV                         |                              |        | DESCRIF  | REVISION  | DNS                 | DATE      | APPROVED |   |
|                                                                                                                                                                                                                                                                                                                                                                                                                                                                                                                            | A                           |                              | INI    |          | RAWING    |                     | XX/XX/XXX |          |   |
| Inting area and stair dimensions MUST be confirmed by<br>er and or contractor. It shall be the customer's<br>by to review the drawing(s) for accuracy.                                                                                                                                                                                                                                                                                                                                                                     |                             |                              |        |          |           |                     |           |          | D |
| ntis Rail Systems will NOT be responsible for errors or<br>ations of the railing system designed by us based upon<br>nfirmed dimensions.                                                                                                                                                                                                                                                                                                                                                                                   |                             |                              |        |          |           |                     |           |          |   |
| rawing time to change the design or correct for errors<br>will result in additional costs as well as any changes to<br>per the drawing.                                                                                                                                                                                                                                                                                                                                                                                    |                             |                              |        |          |           |                     |           |          |   |
| view the drawing before signing and accepting. By<br>accepting the customer acknowledges the drawing and<br>tation of the railing system, including but NOT limited to<br>nsions, heights, NOTES and mounting, is accurate.                                                                                                                                                                                                                                                                                                |                             |                              |        |          |           |                     |           |          |   |
| <b>Mounting Surfaces:</b> Atlantis Rail Systems provides a variety of ions for posts and rails used in our systems. Products of this e that mounting surfaces are constructed to be considered building code definition for the surface material used. Structural ouilding code compliance of mounting surfaces are the of the end user and / or installer. The use of any of our thods are at the option and decision of the end user and /or hould be selected to match the structural material used to ounting surface. |                             |                              |        |          |           |                     |           |          | С |
|                                                                                                                                                                                                                                                                                                                                                                                                                                                                                                                            |                             |                              |        |          |           |                     |           |          | - |
| STEM CONSISTING OF NAUTILUS I STYLE WITH HORIZONTAL WIRE                                                                                                                                                                                                                                                                                                                                                                                                                                                                   |                             |                              |        |          |           |                     |           |          |   |
| D DIMENSIONS BASED UPON CUSTOMER SUPPLIED DRAWINGS.                                                                                                                                                                                                                                                                                                                                                                                                                                                                        |                             |                              |        |          |           |                     |           |          |   |
| ONS AND RAILING DETAILS ARE PENDING CUSTOMER APPROVAL.                                                                                                                                                                                                                                                                                                                                                                                                                                                                     |                             |                              |        |          |           |                     |           |          | В |
| L SYSTEM CONSISTING OF 2" DIA ELECTRO-POLISHED 16 GAUGE<br>CAST 316 SS FITTINGS, EPOXY CONNECTIONS AT JOINTS.                                                                                                                                                                                                                                                                                                                                                                                                              |                             |                              |        |          |           |                     |           |          | D |
| TO CONFIRM DIMENSIONS FOR ACCURACY.                                                                                                                                                                                                                                                                                                                                                                                                                                                                                        |                             |                              |        |          |           |                     |           |          |   |
| /N AS                                                                                                                                                                                                                                                                                                                                                                                                                                                                                                                      | S MOUNT                     | ED ON W                      | OOD.   |          |           |                     |           |          |   |
| CED                                                                                                                                                                                                                                                                                                                                                                                                                                                                                                                        | 0 AT 3" ON                  | N CENTER                     | R TO I | ИАТСН Р  | RAILEAS   | Y DRILLING          | TEMPLAT   | E.       |   |
|                                                                                                                                                                                                                                                                                                                                                                                                                                                                                                                            |                             |                              |        |          |           |                     |           |          |   |
|                                                                                                                                                                                                                                                                                                                                                                                                                                                                                                                            |                             |                              |        |          |           |                     |           |          |   |
|                                                                                                                                                                                                                                                                                                                                                                                                                                                                                                                            |                             |                              |        |          |           |                     |           |          |   |
|                                                                                                                                                                                                                                                                                                                                                                                                                                                                                                                            |                             |                              |        |          |           |                     |           |          |   |
|                                                                                                                                                                                                                                                                                                                                                                                                                                                                                                                            | SIGNA                       | TURE:                        |        |          |           |                     | DATE:_    |          |   |
| PECIFIED<br>NCHES<br>ANGLES                                                                                                                                                                                                                                                                                                                                                                                                                                                                                                | CAD GENER<br>DO NOT MAN     | ATED DRAWING<br>WALLY UPDATE |        | ATLANTIS |           |                     |           |          | А |
| 5                                                                                                                                                                                                                                                                                                                                                                                                                                                                                                                          | APPROVALS DATE RAIL SYSTEMS |                              |        |          |           |                     |           |          |   |
|                                                                                                                                                                                                                                                                                                                                                                                                                                                                                                                            | CHECKED<br>RESP ENG         |                              |        | NAL      |           | I CABLE<br>PLE DRAW |           | NG       |   |
| ISHED                                                                                                                                                                                                                                                                                                                                                                                                                                                                                                                      | MFG ENG<br>QUAL ENG         |                              |        | SCM NO.  |           | NO.                 |           | REV      |   |
|                                                                                                                                                                                                                                                                                                                                                                                                                                                                                                                            |                             |                              | D      | NTS      | CAD FILE: | XXXXX               | X-XX      | OF 1     |   |
|                                                                                                                                                                                                                                                                                                                                                                                                                                                                                                                            |                             |                              | 2      | I        |           |                     |           | 1        |   |