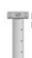

### !! Mid Post Kits:

- 36" or 42" tube
- Top Plate Mounting Assembly (fasteners included)
- · Mounting base (fasteners not included)
- 22 or 26 pre-drilled holes for running cable