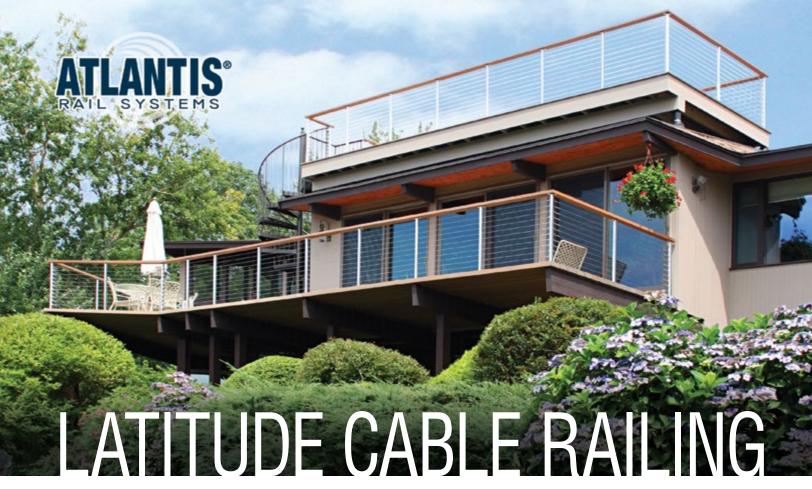

#### **End Post Kits:**

- 36" or 42" tube
- Top Plate Mounting Assembly (fasteners included)
- Mounting base (fasteners not included)
- 11 or 13 RailEasv™ Tensioners Round (depending on height)