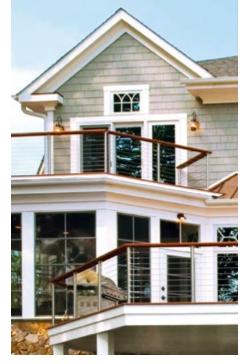

# New Look... Same Unobstructed View

The Latitude Cable Railing System features prefabricated 316L stainless steel posts and horizontal cable infill, utilizing RailEasy<sup>TM</sup> round base tensioners and top rail mounting plates. These top rail mounting plates offer easy installation with virtually no hardware obstruction and allows customers to select their desired top rail.

### **CABLE RAILING INFILL**

The Latitude System is comprised of mechanical swage tensioners riveted to 2" outer diameter stainless steel posts to allow for cable railing infill. These RailEasy<sup>TM</sup> Tensioners feature a compression fitting which enables installers to cut cable on-site, removing the hassle of pre-measuring and the cost of miscalculating dimensions. The cable used is a 5/32" diameter 1x19 strand cable. All fittings, cable and accessories are made from 316L stainless steel for maximum corrosion resistance. Standard cable spacing is less than 3" on-center.