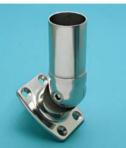

## RAIL BASE - ADJUSTABLE

## **316 STAINLESS STEEL**

| TEM                             | SIZE | Α     | В     | С     | D     | E     | F     | WT   |  |
|---------------------------------|------|-------|-------|-------|-------|-------|-------|------|--|
| POLISHED                        |      |       |       |       |       |       |       | (lb) |  |
| 0013HED<br>0950-0003<br>BRUSHED | 2"   | 2.00" | 1.60" | 2.92" | 3.75" | 3.00" | 2.75" | 2.72 |  |
| 60950-0003-E                    | 32"  | 2.00" | 1.60" | 2.92" | 3.75" | 3.00" | 2.75" | 2.72 |  |
|                                 |      |       |       |       |       |       |       |      |  |

## NOTE:

Adjustable base has longer adjustable connector for better stability of post. It allows tubing to be placed vertically on a sloping surface. The design allows movement only in one plane, while keeping the perpendicular plane unmovable. The tube is placed over the end for a seamless fit; requires special epoxy (supplied with complete systems) to bond with tubing.