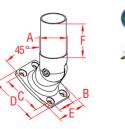

## **316 STAINLESS STEEL**

| TEM                             | SIZE | Α     | В     | С     | D     | E     | F     | WT   |  |
|---------------------------------|------|-------|-------|-------|-------|-------|-------|------|--|
| POLISHED                        |      |       |       |       |       |       |       | (lb) |  |
| 0013HED<br>0950-0003<br>BRUSHED | 2"   | 2.00" | 1.60" | 2.92" | 3.75" | 3.00" | 2.75" | 2.72 |  |
| 60950-0003-E                    | 32"  | 2.00" | 1.60" | 2.92" | 3.75" | 3.00" | 2.75" | 2.72 |  |
|                                 |      |       |       |       |       |       |       |      |  |

## NOTE:

Adjustable base has longer adjustable connector for better stability of post. It allows tubing to be placed vertically on a sloping surface. The design allows movement only in one plane, while keeping the perpendicular plane unmovable. The tube is placed over the end for a seamless fit; requires special epoxy (supplied with complete systems) to bond with tubing.