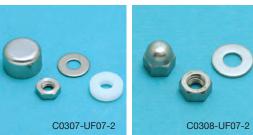

## STAINLESS NUT SETS 316 STAINLESS STEEL

|    | ITEM                                                               | SIZE      | WIDTH        | DEPTH       | THREAD         | QTY. | WT   |
|----|--------------------------------------------------------------------|-----------|--------------|-------------|----------------|------|------|
|    |                                                                    | (thread)  |              |             |                |      | (lb) |
|    | DELUXE COVER                                                       | NUT SET   | - 2 PACK     |             |                |      |      |
|    | C0307-UF07-2                                                       | 1/4"      | 0.75"        | 0.40"       | Right Hand/UNF | 2    | 0.04 |
|    | ACORN NUT SET                                                      | - 2 PACI  | K            |             |                |      |      |
|    | C0308-UF07-2                                                       | 1/4"      | 0.44"        | 0.47"       | Right Hand/UNF | 2    | 0.04 |
| 0) | NOTE:<br>Designed for use<br>Stainless Nut Set<br>post" hardware i | ts are pe | rfect for ca | ble railing | systems where  |      |      |